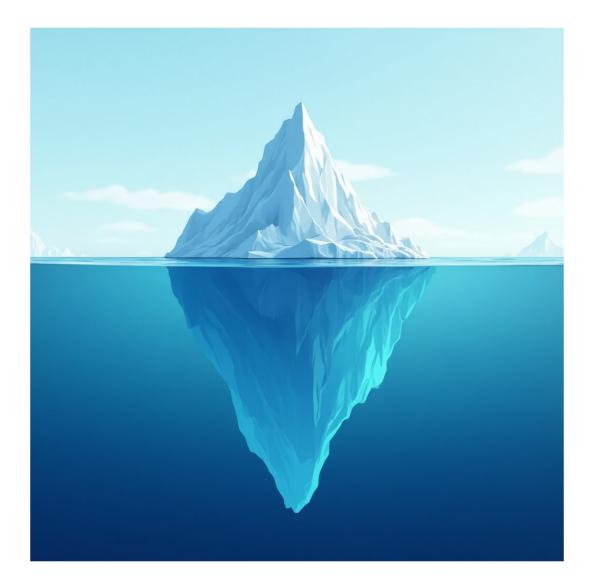

### **The Iceberg**

There are parts of who we are that we show to our family, our friends and others but there are also parts that only we know.

Write everything you show on the visible part of the iceberg and the parts only you know on the ice that is underwater.

### You can draw your own iceberg here